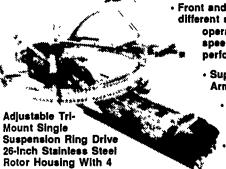

# Silo-Matic.

- Front and Rear Augers are different sizes. Each operates at a different speed for excellent performance.
  - Superior Torque **Arm with Rollers** 
    - New Clean Deisgn with Flow-Through Safety Grids
    - Fiberglass Gooseneck with Stainless Steel Liner