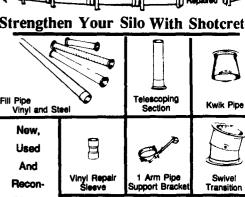

#### Strengthen Your Silo With Shotcrete

And Reconditioned

Silos

Available

**The**rdome

Specials For Silo Accessories.

Most Any Type Stave Silo Work.