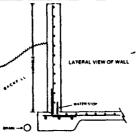

#### **POURED IN PLACE CONCRETE TANKS**

- \* 6-'8' or 12' depth
- \* 50' thru 40' diameter
- \* Inground or above ground