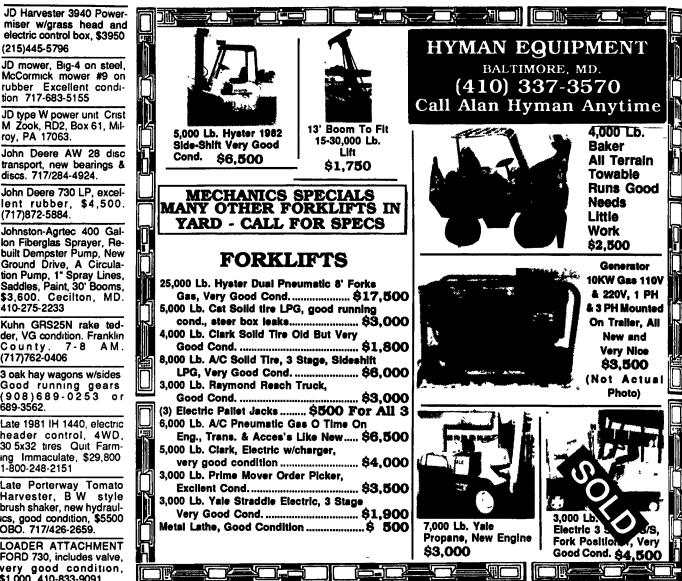

NH 488 Haybine, 9', excellent condition, like new, \$7500. Somerset Co 814/443-3017.

JD 5600 side hill combine, 6RN corn head, 15' flex head, hydrastatic, diesel, field ready I'm ready to deal! 301-829-2360 JD 60 live power, excellent, \$2,000 JD40 3pt, excel-lent, \$2,800. Between 8-9 am/pm, (410)754-03213 JD 7000 Corn Planter, 4R 34" rows, excellent condition, \$4000. 814/364-2123 JD 7000 complanter 4-row wide, dry fertilizer, AC HD5 crawler (717)244-7527 JD 700 double hay rake, like new, \$4800, Int. soy bean special 5100 grain drill, like new, \$6500, NH 354 grinder mixer, \$3500 410/275-1030 evenings JD 716A Forage Wagon, used 1 season, like new, 770 running gear. 717/589-3057. JD 80, nicely redone, JD 430, 530, 630, 730, 830; 1952 G, (2) 1938 G, 1 on spokes Call evenings

717-222-4432 JD 8300 grain drill 18 double disc, 3 kicker wagons (215)932-2316

JD 830, 80, 730 gas, 720 gas, 630 and 620 All standards JD 630, 530, and AW, row crops IH W-9, MM U and Case LA, standards These are good clean tractors Hauling available. (319)683-2763 or (319)723-4474

JD grass pick-up attach-ment 60 ft. blower pipe and gooseneck (717)665-4743.

John Deere AW 28 disc transport, new bearings & discs. 717/284-4924. John Deere 730 LP, excellent rubber, \$4,500. (717)872-5884. Johnston-Agrtec 400 Gal-Ion Fiberglas Sprayer, Re-built Dempster Pump, New Ground Drive, A Circulation Pump, 1" Spray Lines, Saddles, Paint, 30' Booms, \$3,600. Cecilton, MD. 410-275-2233 Kuhn GRS25N rake tedder, VG condition. Franklin County. 7 (717)762-0406 7-8 AM. 3 oak hay wagons w/sides Good running gears (908)689-0253 or 689-3562. Late 1981 IH 1440, electric

(215)445-5796

tion 717-683-5155

roy, PA 17063.

header control, 4WD, 30 5x32 tires Quit Farming Immaculate, \$29,800 1-800-248-2151 Late Porterway Tomato Harvester, BW style brush shaker, new hydraul-

ics, good condition, \$5500 OBO. 717/426-2659. LOADER ATTACHMENT FORD 730, includes valve, very good condition, \$1,000. 410-833-9091