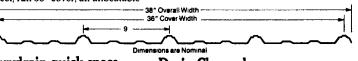

### Drain Channel

Full-hard 90,000 psi galvanized steel construction
Popular 38" width (36" cover)
Available in galvanized G-90 and in ten rich,