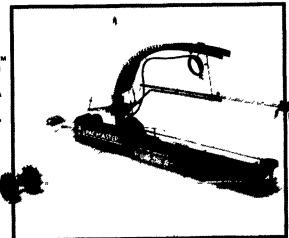

## Big Jim To The Rescue!

Big Jim is the best replacement unloader for your steel silo.

It offers greater capacity, more reliability, lower maintenance costs and excellent-quality haylage. You get wall-to-wall compaction during filling for even more silo capacity.

See Us Your Jamesway Big Jim Dealer For Details

Unloaders For Steel Silos