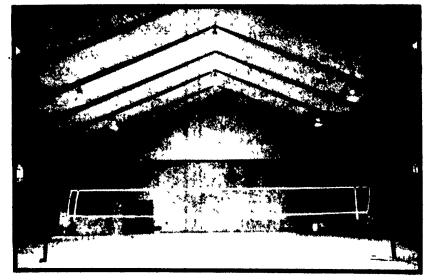

72'x78' Bank Barn With Plenty Of Room For Hay And Machinery Storage

70'x100' Activities Building For Sports
Or Meetings

THE ABOVE ARE SOME EXAMPLES OF UNIQUE & VERSATILE UNIVERSAL ARCH BUILDINGS