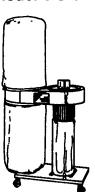

# spring sale - super savings

model JJ6-CS

model DC-650

1 Horsepower 650 CFM Dust Collector With 4" Single Hose Connection

OUR REGULAR LOW PRICE \$229.00

NOW S19900

3/4 Horsepower 3 Knife Cutterhead Woodworking Jointer **OUR REGULAR LOW PRICE \$439.00** 