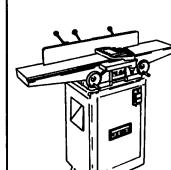

# spring sale - super savings

model JJ6-CS

model DC-650

1 Horsepower 650 CFM Dust Collector With 4" Single Hose Connection

OUR REGULAR LOW PRICE \$229.00

NOW S19900

3/4 Horsepower 3 Knife Cutterhead Woodworking Jointer **OUR REGULAR LOW PRICE \$439.00** 