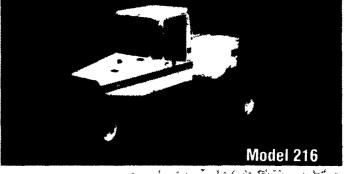

Great for small grains and row crops, the 216 reaches speeds over 24 m.p.h., features electric boom selector valves and electrically adjustable boom height.

The mighty 230 offers high efficiency in a high-clearance sprayer for the tailer crops such as cotton. The wide front is standard for more stability on all terrain.