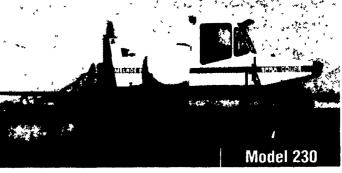

Great for small grains and row crops, the 216 reaches speeds over 24 m.p.h., features electric boom selector valves and electrically adjustable boom height.

The mighty 230 offers high efficiency in a high-clearance sprayer for the tailer crops such as cotton. The wide front is standard for more stability on all terrain.