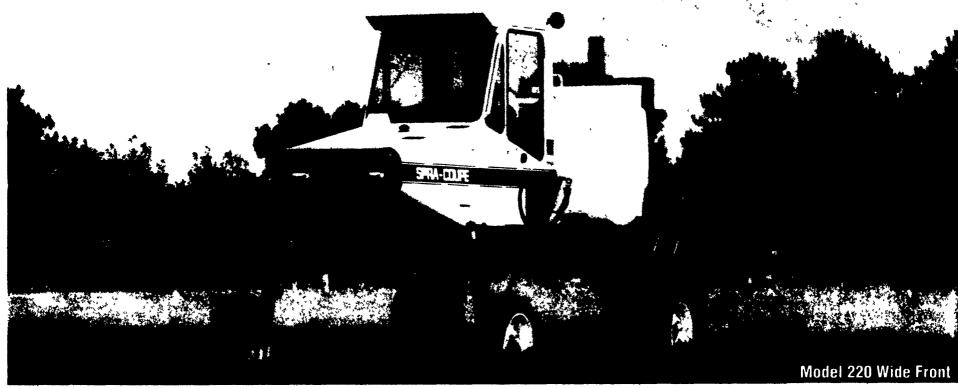

## When You Can't Afford The Weight!

A Melroe Spra-Coupe gets you through your fields with efficiency, minimum tracking damage and easy maneuverability. You can rely on the Spra-Coupe advantage offering a lightweight, heavy-duty sprayer that's fast, comfortable and versatile.

Great for small grains and row crops, the 216 reaches speeds over 24 m.p.h., features electric boom selector valves and electrically adjustable boom height.

The mighty 230 offers high efficiency in a high-clearance sprayer for the tailer crops such as cotton. The wide front is standard for more stability on all terrain.