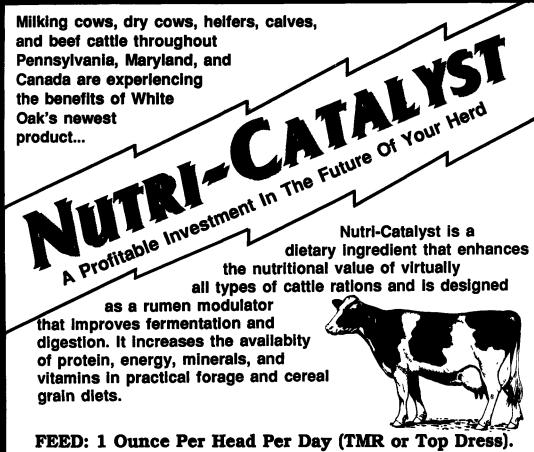

- A production of the second seco

Can Be Used With Any Feeding Program To:

- Improve persistency of milk production
- Obtain higher peak milk yield
- Improve milk quality, protein and fat test
  Improve utilization of good and marginal quality forage
- Improve hoof health and immunity
- Re-establish intestinal microflora following digestive upsets

**Guality People, Products & Service** Working for YOU.

> PA, MD Toll Free 1-800-468-5524

For more information on Nutri-Catalyst, contact vour local White Oak representative or call our dairy nutritionist.