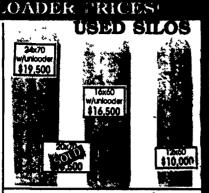

USED SILOS SPECIALS-20'x70' & 20'x40'

MILLCREEK FARM SYSTEMS

2285 Old Philadelphia Pike Lancaster, PA 17602 — (717) 396-8987