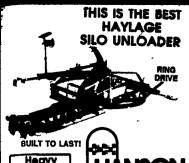

# PICKY. PICKY. PICKY.

oanwayar."
" Belt shield

Pick Your Best Product.

Big Jim is the best replacement unloader for your steel silo.

It offers greater capacity, more reliability, lower maintenance costs and excellent-quality haylage. You get wall-to-wall compaction during filling for even more silo capacity.

See Us Your Jamesway Big Jim Dealer For Details

**Unloaders For Steel Silos** 

Surface Drive Silo Unloader

Pacmaster is one sweet unloader - stronger, faster and built to last a long, long time

It's a whole lot better in a whole lot of ways!

# **E GUTS** Volumaxx" unloader because you expect the hest from the leader. Bring your old Jamesway® ring-drive up-to-date with a Re-New™ Kit. Ask your dealer for more details. He's the best in the business