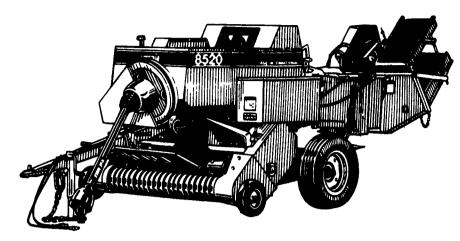

## Why? More leaves per bale.

Our low profile pickup allows alfalfa hay to retain more dry leaves. We don't lift the windrow as high, saving leaves at the pickup. We also start to compress the hay before it enters the chamber to lock in leaves throughout the flake...leaves don't settle to the bottom and fall out the back of the baler to the degree of older style square balers.

More leaves means more milk, without increased overhead. Many studies show increased production of \$1,000 per year over a milking herd of 100 with 2% leaf savings!

Case IH Center Line Balers...one of the quickest ways to increase milk production without adding cows. Improve your bottom line with improved leaf savings. 6 Months Waiver Of Finance Or Low Rate Financing Of 7.9% Up To 48 Months Or Cash In Lieu Of Low Rate Financing Or Waiver