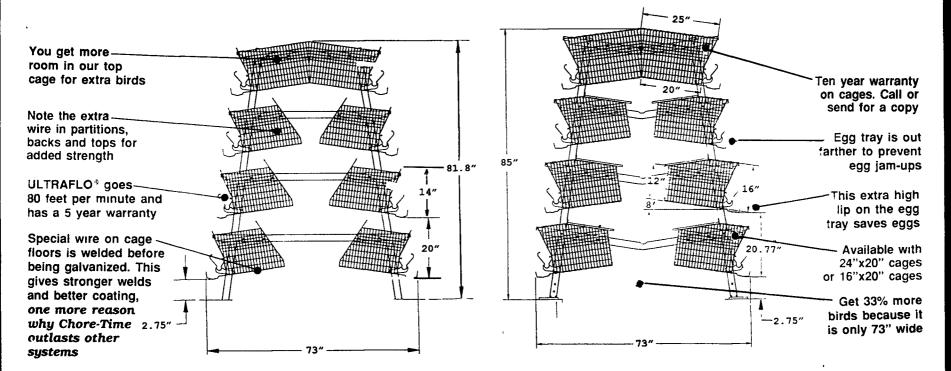

## **DURATRIM- DBS**

**Dropping Board and Scraper** 

emodel with Chore-Time and you can have more birds, better performance and less maintenance. Chore-Time's 4 tier, 20 inch deep Duratrims are the same width as 3 tier dropping board systems and 4 tier reverse cages. Go from 60,000 birds to 80,000 birds.