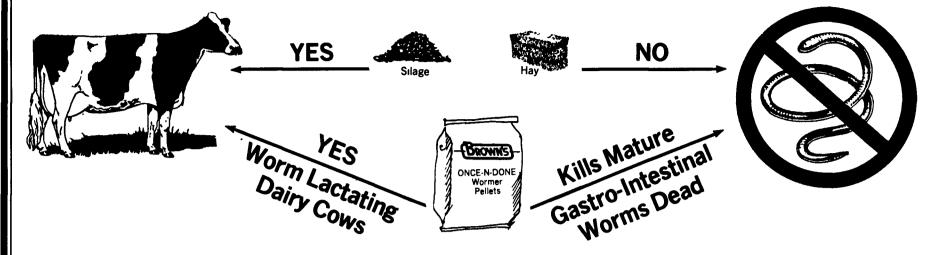

## THIS SPRING FEED YOUR COWS BUT NOT THEIR COMPANIONS

## BROWN'S ONCE-N-DONE WORMER PELLETS FOR DAIRY HEIFERS & LACTATING COWS

- BROWN'S ONCE-N-DONE Worms Lactating Dairy Cows AND HAS <u>NO MILK WITHDRAWAL REQUIREMENT</u>
- <u>Just One Feeding</u> Of 3 Lbs. of BROWN'S ONCE-N-DONE Wormer Treats A 1500 Lb. Lactating Dairy Cow
- BROWN'S ONCE-N-DONE WORMER is approved for all ages of dairy and beef animals eliminating the need for several worming formulas
- BROWN'S ONCE-N-DONE is safe and effective against all common Gastro-Intestinal Parasites
- BROWN'S ONCE-N-DONE contains 16% crude protein.
- BROWN'S ONCE-N-DONE contains RUMATEL®

RESEARCH HAS REPEATEDLY Shown Internal Parasites Reduce Feed Efficiency, Slow Growth Rates, and May Reduce Milk Yield By Over 500 lbs. Per Lactation.

THIS SPRING FEED YOUR COWS - NOT THEIR COMPANIONS ORDER BROWN'S ONCE-N-DONE WORMER PELLETS TODAY