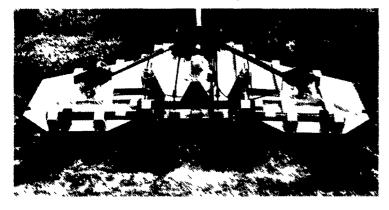

## 15' ROTARY CUTTER

### Land Pride 15' Rotary Cutter offers rugged dependability

Starting with a 10-gauge deck for the center section and wings, we've added effective reinforcement channels to each section for superior strength. With a mowing height ranging from 2" to 14", it can also handle material up to two inches thick. With two selfleveling rods from front to rear, mowing height can easily be maintained, as well as deck-flexing being held to a minimum.