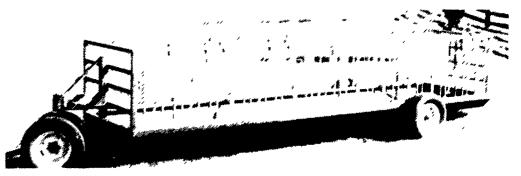

#### FEEDER WAGON WITH HEADLOCKS

Featuring 24 Zimmerman adjustable headlocks for animals 10 months and older. Coated with Baked On Top Grade Polyester TGIC Powder Mounted on 5'x20' trough with adjustable tongue

#### **FEATURES: FARMCO FEEDER WAGON**

15" implement wheel (6 bolt)

2 jacks on front corners for added stability

#### **FEATURES:** ZIMMERMAN HEADLOCKS

- Spring loaded neck bar for easy removal and adjustment
- Individual lock on each yoke for retaining individual animals