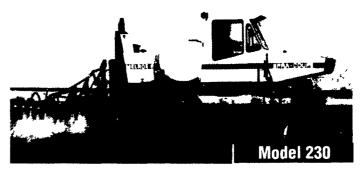

Great for small grains and row crops, the 216 reaches speeds over 24 m.p.h., features electric boom selector valves and electrically adjustable boom height.

The mighty 230 offers high efficiency in a high-clearance sprayer for the taller crops such as cotton. The wide front is standard for more stability on all terrain.