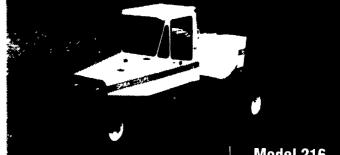

So take some of the weight off the fields that mean so

Model 216

Boom height, Boom tip and Boom fold are all hydraulically controlled from the comfortable cab so correct boom height from tip to target can be easily obtained.

Great for small grains and row crops, the 216 reaches speeds over 24 m.p.h., features electric boom selector valves and electrically adjustable boom height.

The mighty 230 offers high efficiency in a high-clearance sprayer for the taller crops such as cotton. The wide front is standard for more stability on all terrain.