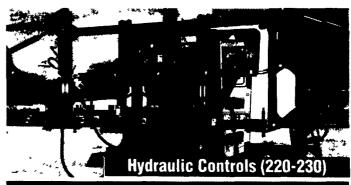

So take some of the weight off the fields that mean so

Model 216

Boom height, Boom tip and Boom fold are all hydraulically controlled from the comfortable cab so correct boom height from tip to target can be easily obtained.