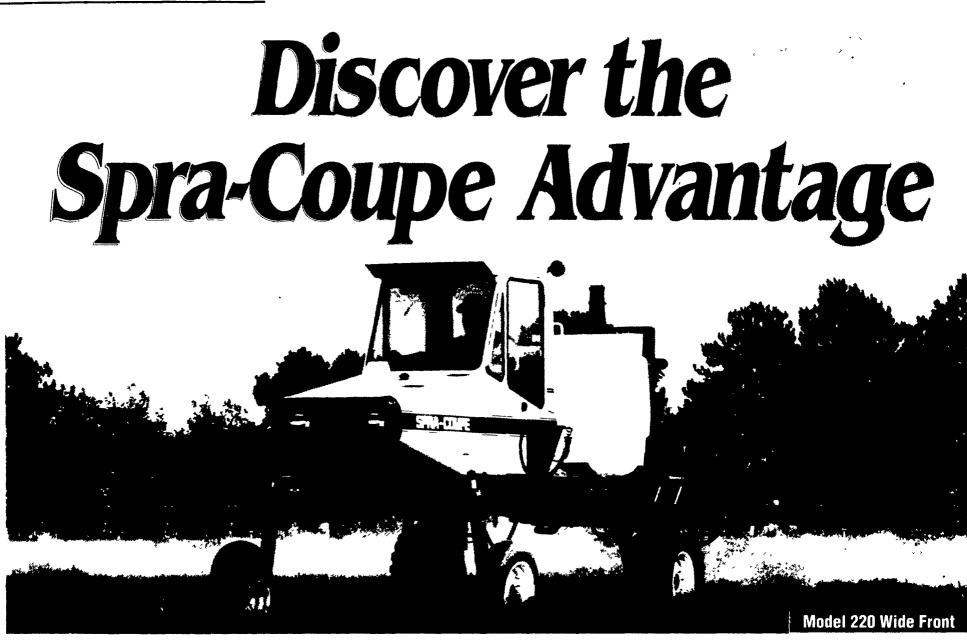

## When You Can't Afford The Weight!

A Melroe Spra-Coupe gets you through your fields with efficiency, minimum tracking damage and easy maneuverability. You can rely on the Spra-Coupe advantage offering a lightweight, heavy-duty sprayer that's fast, comfortable and versatile.

• Spra-Coupe's speed and ease of handling means you're finished with your spraying before others who

Spra Controller... A computerbased control console automatically maintains your flow regardless of speed or gear selection.

use slower and bulkier sprayers.

• With the full line of Spra-Coupe options and accessories, every Spra-Coupe model turns into the ideal sprayer for small grains and row crops.

• Spra-Coupe has been a leader across the nation for three decades.