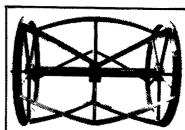

## BARNSTORMER

AIR PATTERN
Floor to ceiling mixing and dispersing under over and around your livestock for maximum

## EXCLUSIVE OPEN FRONT Hinged front simply unhooks and pulle open for easy access. Special Patented Design allows

12" BARNSTORMER 2600 - CFM: Ideal for small buildings, nurseries and calf barns

20" BARNSTORMER 6000 - CFM: Parfect for all medium size agricultural buildings with low cellings.

24" BARNSTORMER 8500 - CFM: Best all around circulating fan for any building and any size animals. Available in 3 phase.

36" BARNSTORMER 11200 - CFM: A giant of a fan for larger buildings and bigger animals. Single speed only Available in 3 phase.