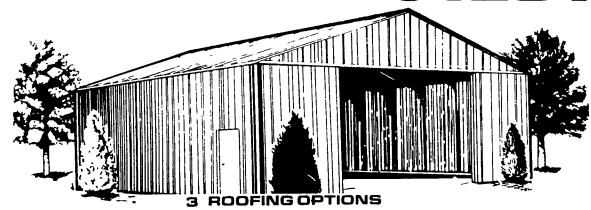

# POLE BU

**CONSTRUCTION • Pressure** treated posts & skirt boards 2x4 Premium grade girts & purlins • Prefabricated clear span trusses 4' On Center • Sliding doors w/National hardware • 3°68 Prehung door • Also includes all nails, hardware, trim, plans and instructions • 29 Gauge Fabral Painted Steel Siding

#### **3 ROOFING OPTIONS**

|               | 29 GA<br>Plain Steel | 29 GA<br>Painted Steel | .0155 Plain<br>Aluminum |
|---------------|----------------------|------------------------|-------------------------|
| 30' x 32'-10' | \$3,369              | \$3,509                | \$3,404                 |
| 30' x 40'-10' | \$3,877              | \$4,038                | \$3,917                 |
| 30' x 48'-10' | \$4,518              | \$4,706                | \$4,565                 |
| 32′ x 40′-12′ | \$5,008              | \$5,216                | \$5,060                 |
| 32′ x 48′-12′ | \$5,755              | \$5,995                | \$5,815                 |
| 32′ x 56′-12′ | \$6,331              | \$6,595                | \$6,307                 |
| 32′ x 64′-12′ | \$7,099              | \$7,395                | \$7,173                 |

|               | 29 GA<br>Plain Steel | 29 GA<br>Painted Steel | .0155 Plain<br>Aluminum |
|---------------|----------------------|------------------------|-------------------------|
| 40' x 48'-12' | \$6,427              | \$6,695                | \$6,494                 |
| 40′ x 56′-12′ | \$7,003              | \$7,295                | \$7,076                 |
| 40' x 64'-12' | \$7,803              | \$8,128                | \$7,884                 |
| 40′ x 72′-12′ | \$9,115              | \$9,495                | \$9,210                 |
| 56' x 64'-14' | \$12,744             | \$13,275               | \$12,877                |
| 56′ x 80′-14′ | \$14,665             | \$15,275               | \$14,817                |
| 56' x 88'-14' | \$16,123             | \$16,795               | \$16,291                |