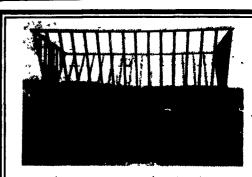

#### SUSPENDED COMFORT STALLS

For Modern Tie Barns

COATED WITH BAKED ON TOP **GRADE TGIC** POLYESTER URETHANE POWDER AFTER **FABRICATION** 

SS-25

 All welded construction to give many years of trouble free service

• Stall constructed with 1.9 O.C., .133 wall, high strength tube and 2' square tube post with 1/4" wall

> **CHECK THESE** ADVANTAGES OF **SUSPENDED COMFORT STALLS**

- More comfort for cows
- · Easy cleaning, bedding & milking with no rear stall post
- No rust problem
- · Adjustable tie rail
- Trough dividers
- · Less trampled teat problems than with conventional stalls