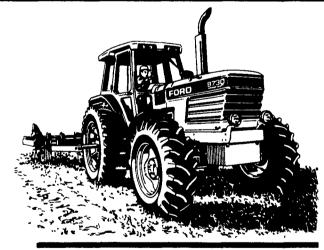

# **DEMONSTRATOR**

Take a look at our turbocharged 140-PTO hp Ford "8730". Extra torque gets you through tough tillage jobs.

- · 4 wheel drive
- Optional Ultra-Command<sup>™</sup> powershift transmission.
- · Advanced hydraulics for up to 10,348 pound three-point lift capacity.
- Optional four-wheel drive.
- Whisper-Quiet cab

Don't buy before you try the best.

#### DON'T BUY BEFORE YOU TRY A FORD **1 NEW FORD 8730**

**DEMONSTRATED 37.1 HOURS NEW - 36 MONTH WARRANTY N/C** 

CALL FOR NEW PROGRAMS IN EFFECT APRIL 1, 1993