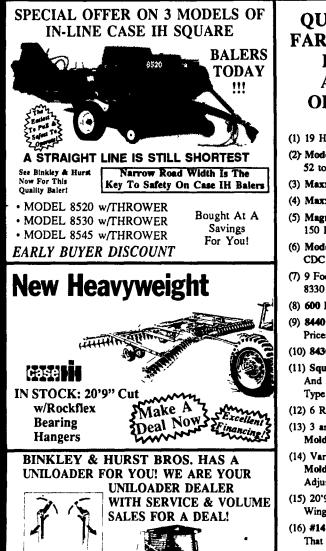

## QUALITY NEW CASE IH FARM MACHINERY FROM **BINKLEY & HURST** AT MONEY SAVING **OLD PRICE SPECIALS!**

- (1) 19 HP Model 1120 2WD Hydro Tractor (2) Model 595 and 695 Tractors Ranging From 52 to 62 HP
- (3) Maxxum 5120 5130 5140 Tractors
- (4) Maxxum 5220 5230 and 5250 Tractors (5) Magnum 7110 At 130 HP, Magnum 7120 at
- 150 HP, Magnum 7140 At 195 HP (6) Model 8830 Self Propelled Diesel Powered CDC 12 Foot Mower Conditioner
- (7) 9 Foot Pull Type Mower Conditioners Models 8330 Economy and Model 8340 Deluxe
- (8) 600 Forage Blowers 2nd To None
- (9) 8440 Round Baler At Tremendously Reduced Prices
- (10) 8430 Round Balers 46" w x 51" dia.
- (11) Square Balers, 8520 and 8530 and 8545 Come And See What Sets Them Apart From Conventional Type Balers
- (12) 6 Row 31 Vibra-Tine Row Crop 183 Cultivator
- (13) 3 and 4 Bottom Roll Over 18" Bottom Auto Reset **Moldboard** Plows
- Moldboard Plow From 14" to 22" Bottom
- That Hard Pan For Better Crop Production