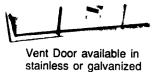

# FARMER BOY AG No.

Your Complete Swine and Poultry Equipment Center





#### **Quality Stainless Steel Hog Feeders**



steel. Insulated

Relative Size Illustration

Photo shows relative size of double-sided Nursery feeder (ND-5) on left, and finisher feeds (FD-5)





SOW **FEEDER** 

All Stainless Steel

- No adjustment rods or bolts within reach of hogs.
- Special floating feed gate causes additional feed release when hog touches it.
- Feed gate easily adjusted with lockable control cranks.

Nobody

does it

better

- 100% highest quality stainless steel.
- All exposed metal edges are safety hemmed.
- Welded construction for maximum strength.
- Quality craftsmanship.



**Heaters** 

- Safety
- Quality
- Durability
- Performance



WIRE **FLOORING** MADE

**HEAVIEST** 



Boss Hog's patented "Double Smooth" design plus the strength and durability of its exclusive 5/16" diameter wire make this your best flooring buy! Insist on Boss Hog, the wire with the bump on the bottom. From the nation's largest manufacturer of animal flooring



### **QUALITY