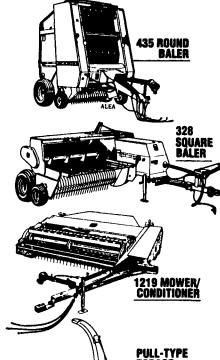

# DEEREIJOHND

**IF IT'S ABOUT** HAY TOOLS, WE'VE GOT ALL KINDS. READY TO GO.

- selection ■ 750, 1000, 1500 and 2000 pound round balers. The two biggest can surface wrap or tie
- Four square balers that kick out bales that stack like bricks
- New mid-pivot mo/co...7- and 9-foot mo/cos...three rotary mo/cos
- Plus mowers, self-propelled windrowers, tedders, rakes, forage harvesters and other equipment. All with the best parts and service backing around
- Stop in and take a look around HayMaster™ Headquarters!