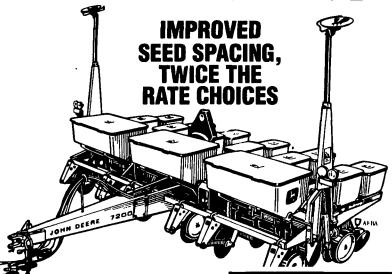

## LEHIGH AG EQUIPMENT

6670 Ruppsville Rd., Allentown, PA 18106 215-398-2553

CALL TOLL FREE FROM ANYWHERE IN THE U.S.A.

1-800-DEERE-PARTS or 1-800-333-7372

- Vacuum metering on John Deere MaxEmerge® 2 planters selects single seeds and gravity drops each for improved spacing control
- No seed blowing, no pressurized hoppers
- More than twice the seeding rate choices
- Allows faster planting
- Available on 46 MaxEmerge 2 configurations. Other metering options available

#### **NEW PLANTERS...** Ready For The Field!

- (1) 7200 Vacuum, 4-Row, Liquid
- (1) 7200 Vacuum, 6-Row,
- (1) 7200 Finger, 4-Row, Liquid
- (2) 7200 Finger, 6-Row, Liquid