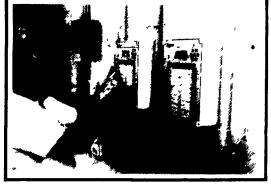

## **MICRO** MANAGE-MENT

The Brain Power Behind This Ventilation System Is A Fancom ESU.8 Computer Which

Controls Each Rooms Ventilation Individually Gradually Decreasing The Room Temperature And Increasing Ventilation Rates According To The Age Of The Pigs — Automatically! Over 200 Fancom Environmental Computers Are In Operation In Tri-County Facilities Every Day. Insist On Fancoms Proven Reliability For Your Confinement Building.