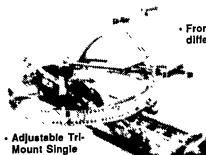

# Silo Unloader

Suspension Ring Drive

26-Inch Stainless Steel

**Rotor Housing With 4** 

Stainless Steel Pawls

· Front and Rear Augers are different sizes. Each operates at a different speed for excellent performance.

- Superior Torque Arm with Rollers
  - · New Clean Deisgn with Flow-Through Salety Grids
  - Fiberglass Gooseneck with Stainless Steel Liner

THE UNLOADER OF THE FUTURE!

**FICKES** SILO

(717) 776-3129