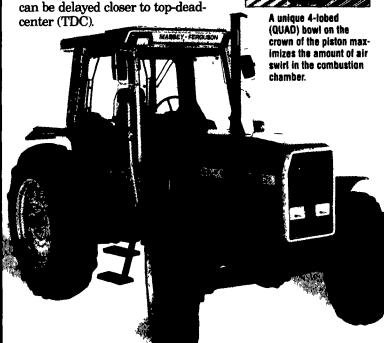

## **Advanced QUADRAM Power makes a** difference you can hear and feel.

Massey-Ferguson is setting the standards for the 90s with three new 100 to 140 hp high-performance tractors that deliver improved engine torque characteristics and fuel efficiency with lower noise levels and lower engine stress.

#### **Revolutionary new engines**

The key to quick, smooth, efficient combustion is complete air and fuel mixing.

The Quadram cylinders produce an intense swirl of air for quick and thorough mixing of the fuel and air after injection. As a result, injection can be delayed closer to top-dead-

Lower peak cylinder pressures and stresses result when less combustion takes place prior to TDC.

Perkins 1000 Series engines have a very small amount of combustion taking place prior to TDC. As a result, the engines are more efficient and powerful, with much lower noise and vibration.