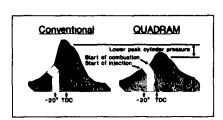

#### **Revolutionary new engines**

The key to quick, smooth, efficient combustion is complete air and fuel mixing.

The Quadram cylinders produce an intense swirl of air for quick and thorough mixing of the fuel and air after injection. As a result, injection can be delayed closer to top-dead-

Lower peak cylinder pressures and stresses result when less combustion takes place prior to TDC.

Perkins 1000 Series engines have a very small amount of combustion taking place prior to TDC. As a result, the engines are more efficient and powerful, with much lower noise and vibration.