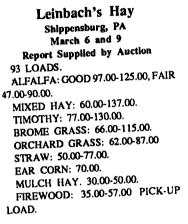

### **Dewart Hay**

Dewart, PA. Monday, March 8, 1993 Report Supplied by Auction 28 LOADS OF HAY, 47.00-113.00. STRAW: 7 LOADS, 55.00-70.00. WOOD: 10 LOADS, 30.00-101.00. CORN: 4 LOADS, 50.00-79.00. OATS: 2 LOADS, 1.80AND 1.83 BU.