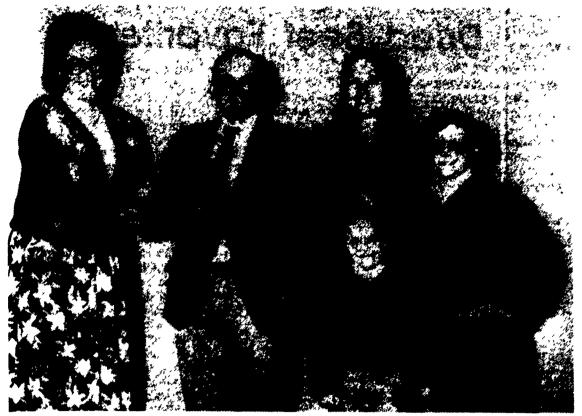

Chester County Cooperative Extension Agent Cheryl Fairbairn, left, presents the Donald Nichols family with a plaque for Outstanding Family of the Year at a recent meeting of the Pennsylvania Angus Association. The award was given in recognition of the family's service to the Angus Association. Also shown are Don and Judy Nichois, Will, age 4, and John, age 10.

# Nichols Become Family Of Year

UNIVERSITY PARK (Centre Co.) — The Pennsylvania Angus Association recently named Don Nichols, his wife Karen, and their two sons, John and Will, Outstanding Family of the Year. The award was given in recognition of the family's service to the Angus

According to Association Secretary-Treasurer Chuck Chapman, the Nichols family helps with the annual Angus sale at Penn State's Beef Expo, the Pennsylvania Angus Breeders Show in July, and provides cattle for the Ag Progress Days Angus exhibit.