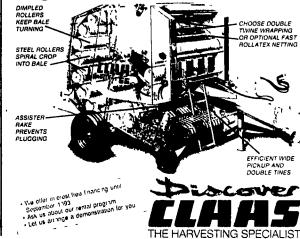

y Bin Wagon                        |              |
| Panuser 3 Pt. Post Hole Digger           |              |
| haver 3 Pt. Hydraulic Post Drive         |              |
| rady 12 Ft. Flail Shredder               |              |
| TK 7                                     |              |

## THE



### Self propelled forage harvesters for highest capacities and universal operation

CLAAS JAGUAR self propelled forage harvesters are professional machines. Profitability demande high working quality and high speed of operation. This can be achieved with ad-vanced technology and fully matured machinery. Today's farmers and contractors make competent decisions. These professionals have made the CLAAS JAGUAR Europe's number

## HARVESTER

#### **Owners say:**

"Tight bales, fast, no trouble"