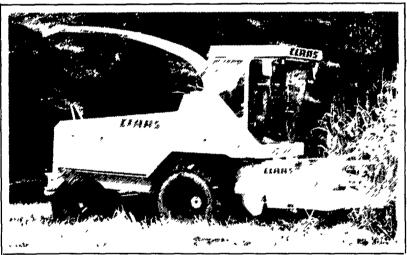

# **LLH 45** HARVESTER

## RELIABILITY

The CLAAS Cutterbox is a unique balanced design using 2 knives in a V configuration. This forces the cutting action toward the center instead of the outside. This is the secret of their low horsepower requirement and good quality of cut.

## MAXIMUM FEED QUALITY

To ensure maximum feed quality from maize it is vital to crack every kernel Digestion of uncracked maize falls as the maize becomes drier. Independent trials have shown the Claas corn cracker to be close to 100% effective. From the cylinder the corn passes through the two large diameter rollers with saw tooth profiles. The rollers run at different speeds to intensify the grinding effect and open up each kernel It is a fairly tough process so the latest generation of corn crackers take account of the wear involved on the rollers. Nothing can reduce the wear but Claas have cut the cost of repair by making the outer sleeve replaceable. The shaft, drive

pulley and bearings can all be reused which cuts down repair bills dramatically Adjusting the distance between the two rollers is accomplished by turning two handles, easily accessible behind the cab In no time at all the degree of cracking can be matched to the ripeness of the crop