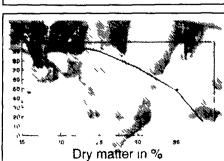

## MAXIMUM FEED QUALITY

To ensure maximum feed quality from maize it is vital to crack every kernel Digestion of uncracked maize falls as the maize becomes drier. Independent trials have shown the Claas corn cracker to be close to 100% effective. From the cylinder the corn passes through the two large diameter rollers with saw tooth profiles. The rollers run at different speeds to intensify the grinding effect and open up each kernel It is a fairly tough process so the latest generation of corn crackers take account of the wear involved on the rollers. Nothing can reduce the wear but Claas have cut the cost of repair by making the outer sleeve replaceable. The shaft, drive