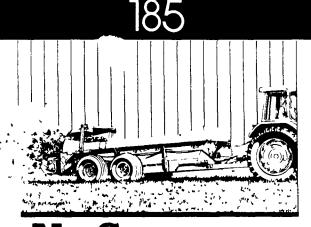

# **NO SPREADER** BUILT BETTER

The New Holland Model 185 is built to last. Strong, corrosion-resistant steel sides.

- High-density polyethylene (HDPE) floor.
- Lifetime Bonded Protection warranty.

This 287-bushel spreader features oscillating tandem wheels that allow faster ground speeds with less ground compaction. Get fast, smooth unloading at two spreading rates with the standard worm gear drive.

Stop in and see why this is the best-selling spreader in its class