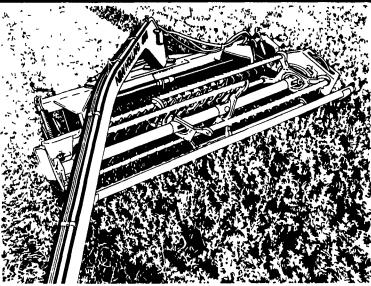

# CAPACITY AND CONVENIENCE

The Model 499 Haybine\* mower-conditioner gives you 12-foot capacity with pivot-tongue convenience, plus:

- Patented Rolareel header-no auger needed.
- Fast, clean cutting from dual sickles.
- Thorough, plug-free conditioning from chevrondesign rolls.