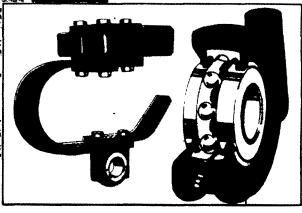

## THE "ROCK-FLEX" STORY

"Rock-Flex" arms are C-shaped to flex over obstacles - helping protect disc blades and spools from breakage. "Super Seal" regreasable bearings are encased in rubber to absorb shock.