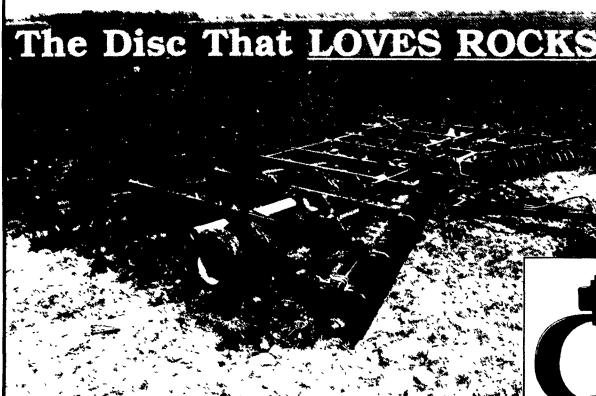

## GET THE BEST RESALE VALUE WITH RESE ROCKFLEX DISCS

Whenever A KRAUSE DISC Sells At Public Auction It Brings TOP DOLLAR!

## THE "ROCK-FLEX" STORY

"Rock-Flex" arms are C-shaped to flex over obstacles - helping protect disc blades and spools from breakage. "Super Seal" regreasable bearings are encased in rubber to absorb shock.