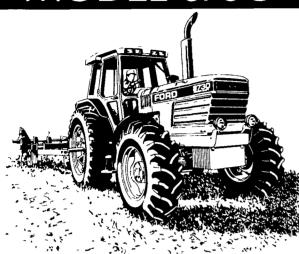

## **EXTRA MUSCLE FOR HEAVY TILLAGE**

Take a look at our turbocharged 140-PTO hp Ford '8730" Extra torque gets you through tough tillage jobs

- Optional Ultra-Command™ powershift transmission
- Advanced hydraulics for up to 10,348 pound three-point lift capacity
- Optional four-wheel drive.
- Whisper-Quiet cab.