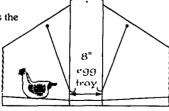

# JAY-DEE NEST SYSTEM WITH AUTOMATIC EGG GATHERING

- The air close-out slowly pushes the hens from the nest each night
- An electric timeclock lets you set the time that roosting birds are pushed from the nest

- Gently sloped laying screen provides a comfortable nest for the hens while allowing eggs to roll safely from the nest
- The wide 8" belt provides ample carrying capacity for eggs.