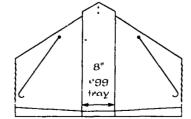

# JAY-DEE NEST SYSTEM WITH AUTOMATIC EGG GATHERING

- The air close-out slowly pushes the hens from the nest each night
- An electric timeclock lets you set the time that roosting birds are pushed from the nest

- Gently sloped laying screen provides a comfortable nest for the hens while allowing eggs to roll safely from the nest
- The wide 8" belt provides ample carrying capacity for eggs.