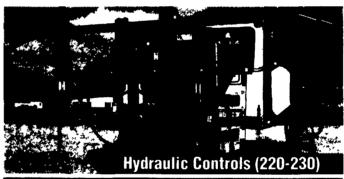

So take some of the weight off the fields that mean so

much to you. Check out a Melroe Spra-Coupe or see a custom applicator who owns a Spra-Coupe and control your weight!

Boom height, Boom tip and Boom fold are all hydraulically controlled from the comfortable cab so correct boom height from tip to target can be easily obtained.