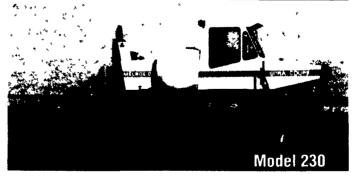

Great for small grains and row crops, the 216 reaches speeds over 24 m.p.h., features electric boom selector valves and electrically adjustable boom height.

The mighty 230 offers high efficiency in a high-clearance sprayer for the tailer crops such as cotton. The wide front is standard for more stability on all terrain.