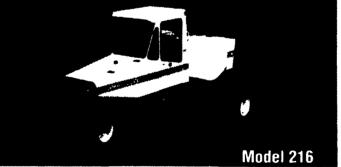

Great for small grains and row crops, the 216 reaches speeds over 24 m.p.h., features electric boom selector valves and electrically adjustable boom height.

The mighty 230 offers high efficiency in a high-clearance sprayer for the tailer crops such as cotton. The wide front is standard for more stability on all terrain.