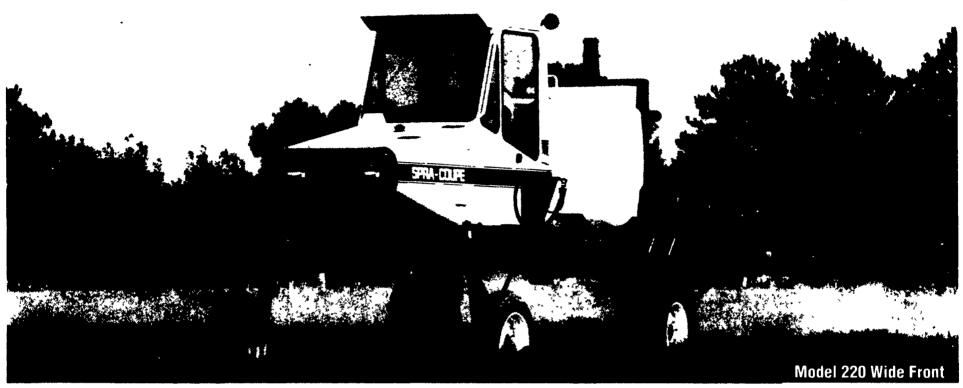

Great for small grains and row crops, the 216 reaches speeds over 24 m.p.h., features electric boom selector valves and electrically adjustable boom height.

The mighty 230 offers high efficiency in a high-clearance sprayer for the tailer crops such as cotton. The wide front is standard for more stability on all terrain.