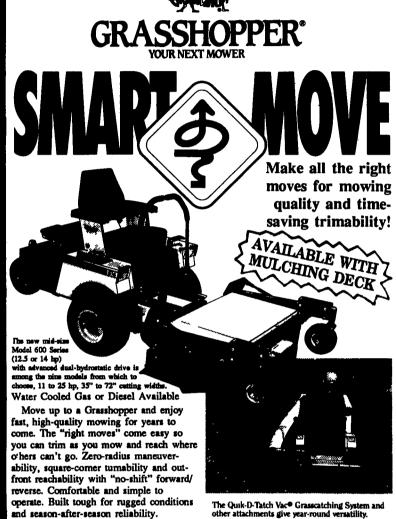

Manufactured by Berg Equipment Co. Marshfield, WI 54449 715-384-2151

The Quik-D-Tatch Vac® Grasscatching System and other attachments give year-round versatility.

566

103

234

924

19

Sweeper, Snowplow and Snowblower Easy-On, Easy-Off Mowing Machine Attachments Available