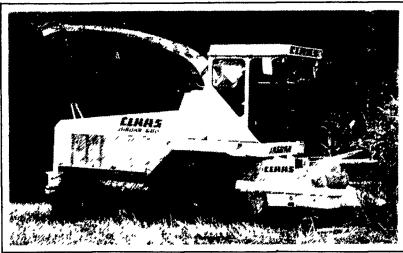

# RELIABILITY

The CLAAS Cutterbox is a unique balanced design using 2 knives in a V configuration. This forces the cutting action toward the center instead of the outside. This is the secret of their low horsepower requirement and good quality of cut.

# MAXIMUM FEED QUALITY

To ensure maximum feed quality from maize it is vital to crack every kernel Digestion of uncracked maize falls as the maize becomes drier. Independent trials have shown the Claas corn cracker to be close to 100% effective. From the cylinder the corn passes through the two large diameter rollers with saw tooth profiles. The rollers run at different speeds to intensify the grinding effect and open up each kernel It is a fairly tough process so the latest generation of corn crackers take account of the wear involved on the rollers. Nothing can reduce the wear but Claas have cut the cost of repair by making the outer sleeve replaceable. The shaft, drive pulley and bearings can all be reused which cuts

down repair bills dramatically. Adjusting the distance between the two rollers is accomplished by turning two handles, easily accessible behind the cab. In no time at all the degree of cracking can be matched to the ripeness of the crop.