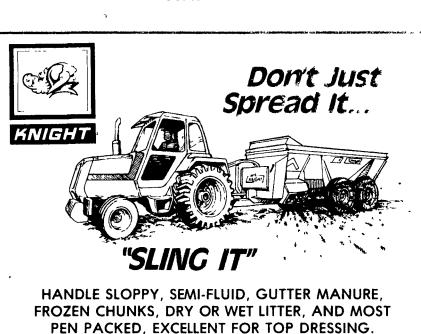

## 4510 FORAGE HARVESTER

With 84" Hay Pick-Up

**OPEN HOUSE WEEK ONLY** 

IT WORKS LIKE THIS:

- A Heavy Full Flighted Auger Slowly Brings the Material Forward Paddles Force It Into A Series of 12 Free Swinging 9 Lb. Forged Steel Hammers Faced with Manganese Steel-
- These Hammers Turn at Over 800 R.P.M. They Peel the Material Off and "Sling" It---Over An Even Spread Pattern of 30 to 50 Feet.

FOUR MODELS FROM 900 TO 2600 GALLONS OR 200 BUSHELS TO 520 BUSHELS HEAPED.

TOW AND TRUCK MOUNTED UNITS.

depend

on a

Since 1945

**OPEN HOUSE WEEK ONLY** SALE PRICE 993.00 Model 712