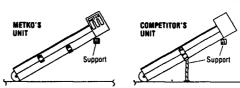

CLEAR SPAN UP TO 30 FEET WITH ONLY END SUPPORTS

This exclusive feature has the versatility of modular sections yet maintains the strength of a completely welded unit.