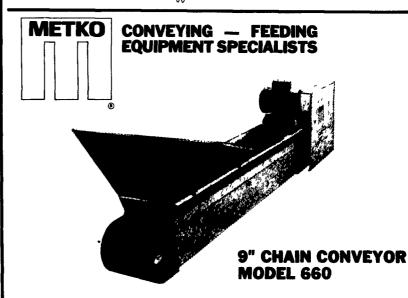

### **COMPARE THESE FEATURES:**

- RIGID-LOCK SECTIONS
- MODULAR SECTIONS
- ONE PIECE TROUGH
- ALL ADJUSTMENTS IN HEAD • FULLY GREASEABLE-HEAD/BASE
- DOUBLE HUB C.I. SPROCKET
- GALVANIZED SECTIONS
- ●#62 CONNECTING LINK
- SNAP-ON COVERS PATENT PENDING
- METKO'S EXCLUSIVE FEATURE: Rigid Lock® SECTION.

CLEAR SPAN UP TO 30 FEET WITH ONLY END SUPPORTS

This exclusive feature has the versatility of modular sections yet maintains the strength of a completely welded unit.