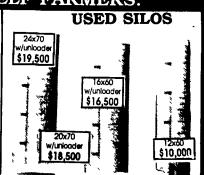

RIBSTONE, 20x60 silo w/ Starline unloader, silo is dismanteled, \$3800. Will sell separately. 716-593-1658 Steuben Co., NY.

Selling silo press 401 8'x150', very good condi-tion, \$5,300. Free delivery within Pennsylvania and surrounding states. (814)757-8449.