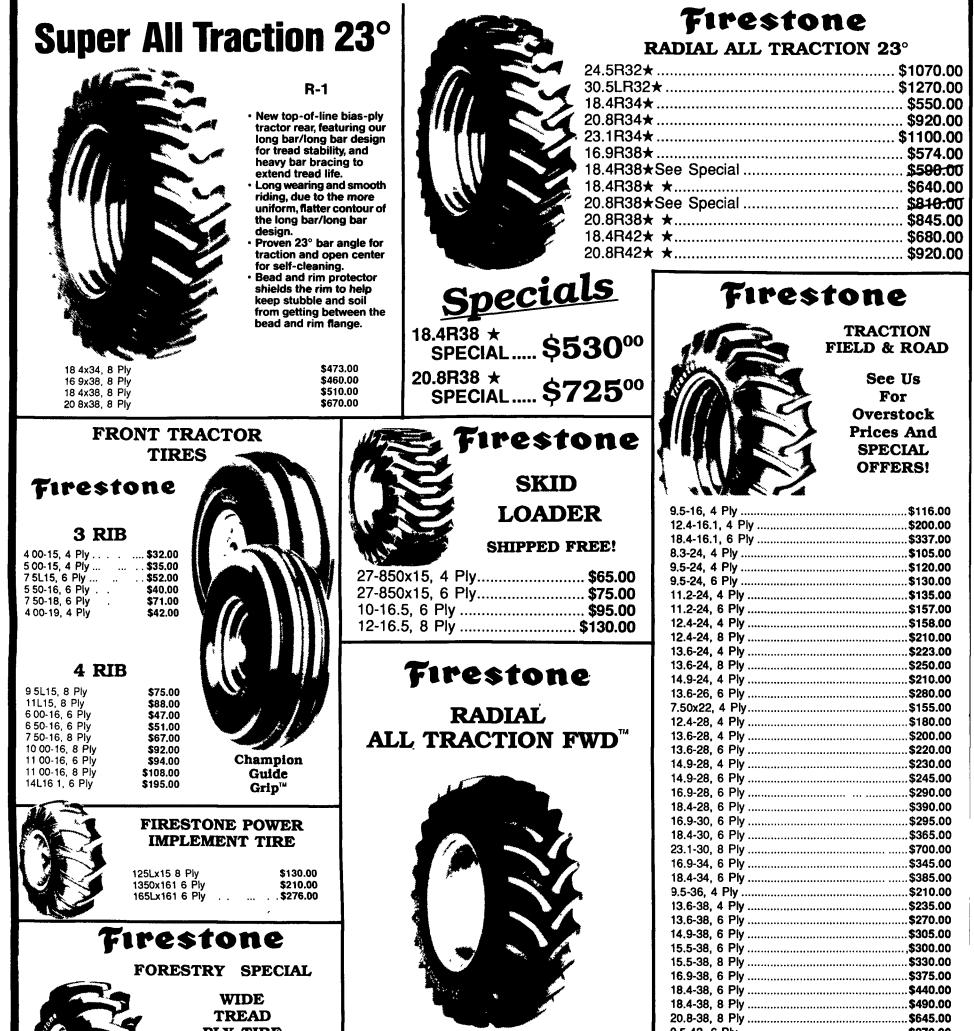

## Firestone The Leader in The Field

| PLY TIRE   18 4-26, 10 Ply   23 1-26, 10 Ply   28L26, 12 Ply   28L26, 14 Ply   28L26, 14 Ply   28.26, 12 Ply   28.26, 14 Ply   16.9-30, 10 Ply   24 5-32, 12 Ply   35 5L32, 12 Ply   18 4-34, 10 Ply | 16.9R24★★                   | \$550.00 12.4-42, 6 Ply   \$550.00 11.2-28, 4 Ply   \$600.00 9.5*32, 4 Ply   \$600.00 11.2-36, 4 Ply   \$600.00 11.2-36, 4 Ply   \$500.00 11.2-36, 4 Ply   \$500.00 11.2-36, 4 Ply   \$500.00 11.2-36, 4 Ply   \$500.00 12.4-36, 4 Ply   \$500.00 11.2-38, 4 Ply   \$620.00 12.4-38, 4 Ply | \$270.00<br>\$336.00<br>\$157.00<br>\$213.00<br>\$185.00<br>\$240.00<br>\$270.00<br>\$190.00<br>\$231.00<br>\$270.00 |
|------------------------------------------------------------------------------------------------------------------------------------------------------------------------------------------------------|-----------------------------|--------------------------------------------------------------------------------------------------------------------------------------------------------------------------------------------------------------------------------------------------------------------------------------------|----------------------------------------------------------------------------------------------------------------------|
|                                                                                                                                                                                                      | Mt. Joy, Pa<br>717-653-1260 | Serving Farmers In<br>Penna , New Jersey, Northern<br>Maryland and Delaware                                                                                                                                                                                                                | Northumberland, Pa<br>717-473-3974<br>1-800-257-5908                                                                 |