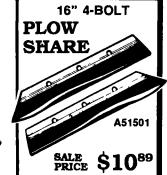

Tru-Vee double-disk openers provide a smooth-sided excellent soilto-seed contact and positive depth control. \$**23**<sup>25</sup>

16" NU JD MOLDBOARD

PM NU16R SALE \$4873

PRICE

10% CASH DISCOUNT ON **ALL PARTS & SPECIALS IN STOCK** From Feb. 8 to Feb. 20, 1993