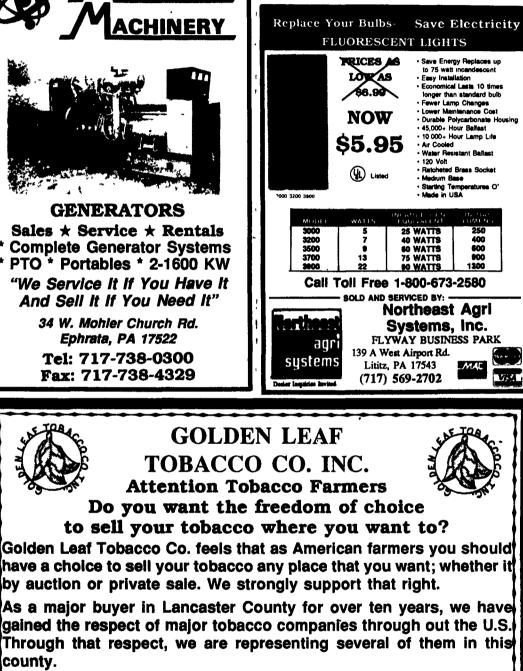

Before Christmas of this year we were the largest buyer on the auction system. On December 21, 1992, 267,713 pounds were sold at auction. Golden Leaf Tobacco Co. purchased 196,992 pounds from that facility. There should be little doubt in the farm community that we have tried to support the auction system faithfully.

Since that time, new management has demanded that all private sales stop. Why? We call it greed.

Golden Leaf Tobacco Co. feels that as American farmers you should have a choice to sell your tobacco any place that you want; whether it by auction or private sale. We strongly support that right.

We would still like to buy tobacco both at auction and private sale but It must be done in a more peaceful manner. We believe it is the desire of Lancaster tobacco farmers to have both systems.

Please call our office Monday thru Friday 8 A.M. until 4 P.M. and give us your opinion.

> Sincerely, Mac Baily; President Golden Leaf Tobacco Co.

**Call For More Information** (717) 354-8177 (717) 575-4229 (717) 733-8921

Don't forget about these winners! HB6923 109 Days A proven performer, you can count on HB6334 117 Days Tremendous grain or silage and good disease tolerance HB6992 118 Days An exceptional hybrid, outstanding quality