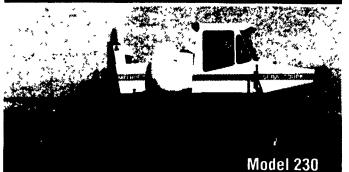

Great for small grains and row crops, the 216 reaches speeds over 24 m.p.h., features electric boom selector valves and electrically adjustable boom height.

The mighty 230 offers high efficiency in a high-clearance sprayer for the tailer crops such as cotton. The wide front is standard for more stability on all terrain.