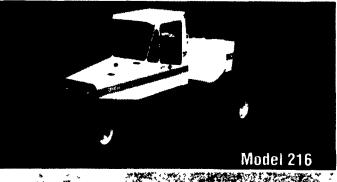

Great for small grains and row crops, the 216 reaches speeds over 24 m.p.h., features electric boom selector valves and electrically adjustable boom height.

The mighty 230 offers high efficiency in a high-clearance sprayer for the tailer crops such as cotton. The wide front is standard for more stability on all terrain.