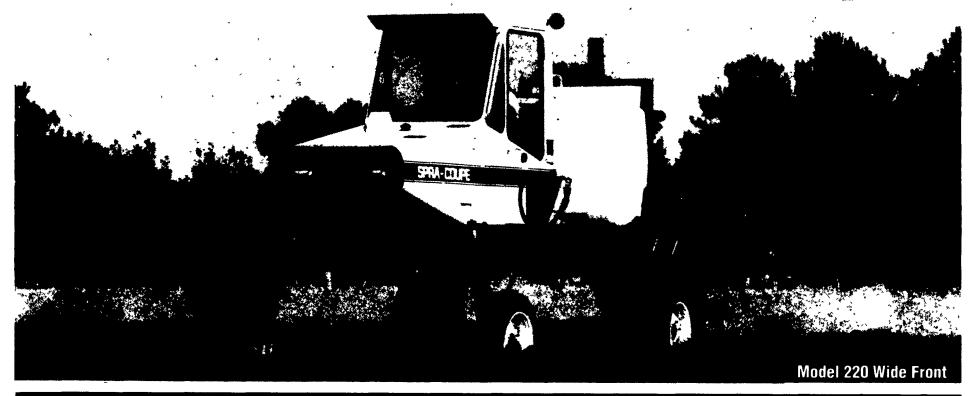

## When You Can't Afford The Weight!

A Melroe Spra-Coupe gets you through your fields with efficiency, minimum tracking damage and easy maneuverability. You can rely on the Spra-Coupe advantage offering a lightweight, heavy-duty sprayer that's fast, comfortable and versatile.

Great for small grains and row crops, the 216 reaches speeds over 24 m.p.h., features electric boom selector valves and electrically adjustable boom height.

The mighty 230 offers high efficiency in a high-clearance sprayer for the tailer crops such as cotton. The wide front is standard for more stability on all terrain.