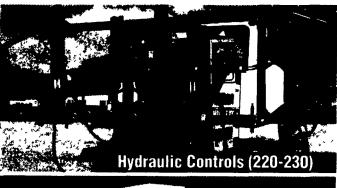

So take some of the weight off the fields that mean so

much to you. Check out a Melroe Spra-Coupe or see a custom applicator who owns a Spra-Coupe and control your weight!

Boom height, Boom tip and Boom fold are all hydraulically controlled from the comfortable cab so correct boom height from tip to target can be easily obtained.