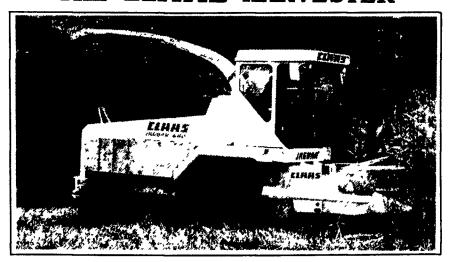

### THE **ELHAS** HARVESTER

### **POWER AND ENDURANCE**

The Claas 4-trac mechanical four wheel drive system is available as an option on all Jaguar self-propelled foragers. It provides all the traction you

need to cope with the toughest of harvesting conditions and gives directional stability on hillsides. Each of the four wheels pushes the

machine forward, regardless of the ground conditions. The four wheel drivel can be engaged and disengaged on the move.