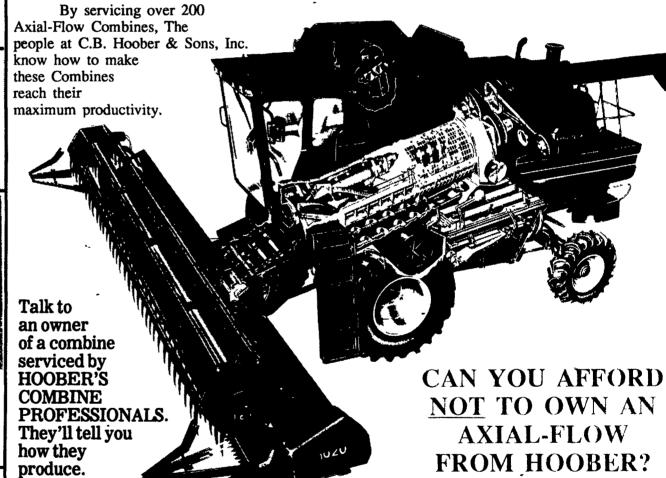

# HOOBER PEOPLE MAKE AXIAL-FLOW COMBINES PRODUCE FOR YOU!

## The Reason Axial-Flow Combines Are More Productive - THE ROTOR!

### The Single Rotor design is SIMPLE!

Only a single rotor to thresh and separate. Eliminates the straw-

walker assemblies common to conventional combines. Less moving parts means less maintenance, less downtime.

### The Single Rotor Design is <u>HIGHER QUALITY</u> <u>GRAIN</u>

threshing action reduces kernal axial-flow

damage and holds elevator dockage to a minimum.

#### The Single Rotor Design is **MORE PRODUCTIVITY!**

When your crops are ripe and ready to harvest. Axial-Flow allows you to move faster than with a conventional com-

bine. The rotor's large throat means -no bottlenecks up front. You'll be able to harvest at top speed for maximum

productivity, even on side-hills.

**Authorized UPS Station** 