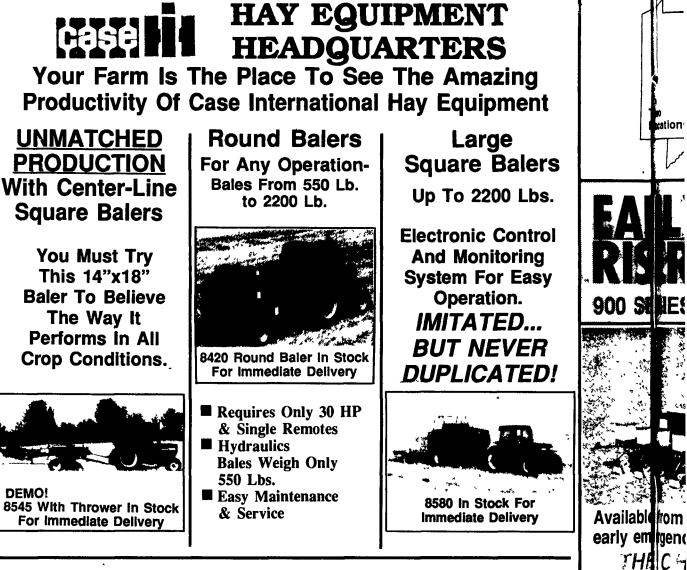

9200 SERIES is all you expected from the LEADER and more...

Models Available In Stock:

- 9230 w/18.4x38 Duals
- 9230 w/18.4x38 Duals Steerable Axle, 3 Point

## **Self-Propelled Windrowers**

- Hydrostatic Transmission
- Cab With AC & Tinted Glass
- Easily Adjustable Swathing From 40" To 8' With 110" Conditioning

3.9 L Diesel Engine

At 75 Horsepower

Hitch

- 9250 w/18.4x42 Duals, 1000 PTO
- 9250 w/20.8x38 Duals
- 9270 w/20.8x42 Duals

8830 With 12' header Demo In Stock For Immediate Delivery

Rolls

- 1690 Stroke Per Minute Sickle Drive For Faster Cutting
- 12' Double Auger Header For **Smoother Feeding**

All New & Used Products **Backed By** Hoober Parts & Service