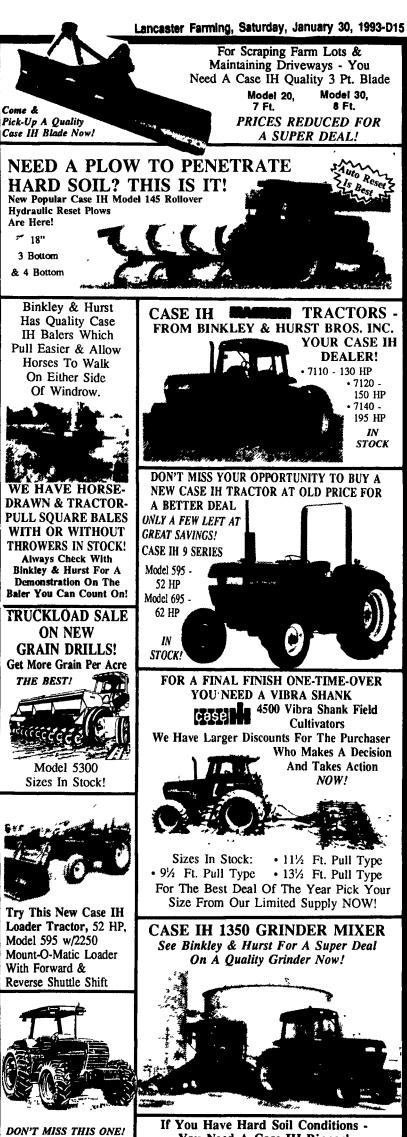

WE HAVE A SUPER

DEAL ON A NEW

DEMONSTRATOR CASE

**IH MODEL 5140** 

MAXXUM TRACTOR

A COMMITMENT TO YOUR BUSINESS THAT

You Need A Case IH Ripper! CASE IH 3 PT. AUTOMATIC RESET RIPPER SUBSOILERS HAVE PROVEN TREMENDOUSLY INCREASED CROP YIELDS BECAUSE THEY OPEN NCREASED CNOT

In Stock 5 Shank

Auto-Reset