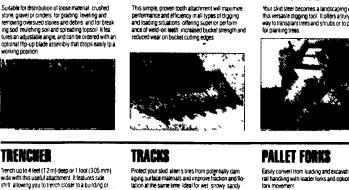

17004.

TOOTH BARS

Terroh up to 4 (eet (12 m) deep or 1 (oor (305 mm)) wide with this useful attachment. It features side shift allowing you to trench closer to a building or tence and is designed for easy operation enfrance and exit. Offers easily replaceable spoll augers reversible was relater on borns and 2000 nound 105 for hol placeable spoil augers reversible mand 43 000 pound (19 504 kg) standard trancher char

**RAKE** 

4-in-1 DUCKET

## TREE SPADE

Your skid steer becomes a landscaping expert with this versable digging tool. It offers a truly economica way to transplant trees and shrubs or to pre-dig holes

rt from loading and excavating to mate with loader forks and optional hydrauli