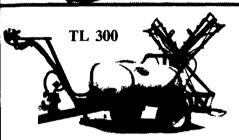

## THE WORLD LEADER IN SPRAYERS!

A.B.C. Groff, Inc. - Sprayers Big Or Small, We've Got Them All.

TL 300 w/35' boom and 1202 diaphragm pump (0-210 psi and 0-22 GPM)

Quality-built economy model 300 gallon tank, manual controls, diaphragm pump and selfstabilizing manual fold boom.

• TL 300 Single Axle With 35' Self-Stabilizing Boom And Diaphragm Pump

**SALE \$4,150** 

Free Clean Water Dispenser Until 2/17/93

· 500 Gal. Tandem Axle, 45' Hydraulic Boom, Foam Marker And Chemical **Filler** 