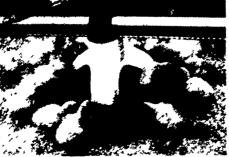

After brooding, birds go into either growing or finishing house using our big feeders

FOR POULTS CHERTIME . H-2

A quick turn opens feed chute ready for brooding

Then feed fills the pans so poults can see it and start eating

Our Model H2 Feeder starts poults fast. In only a few weeks they can leave brooding house