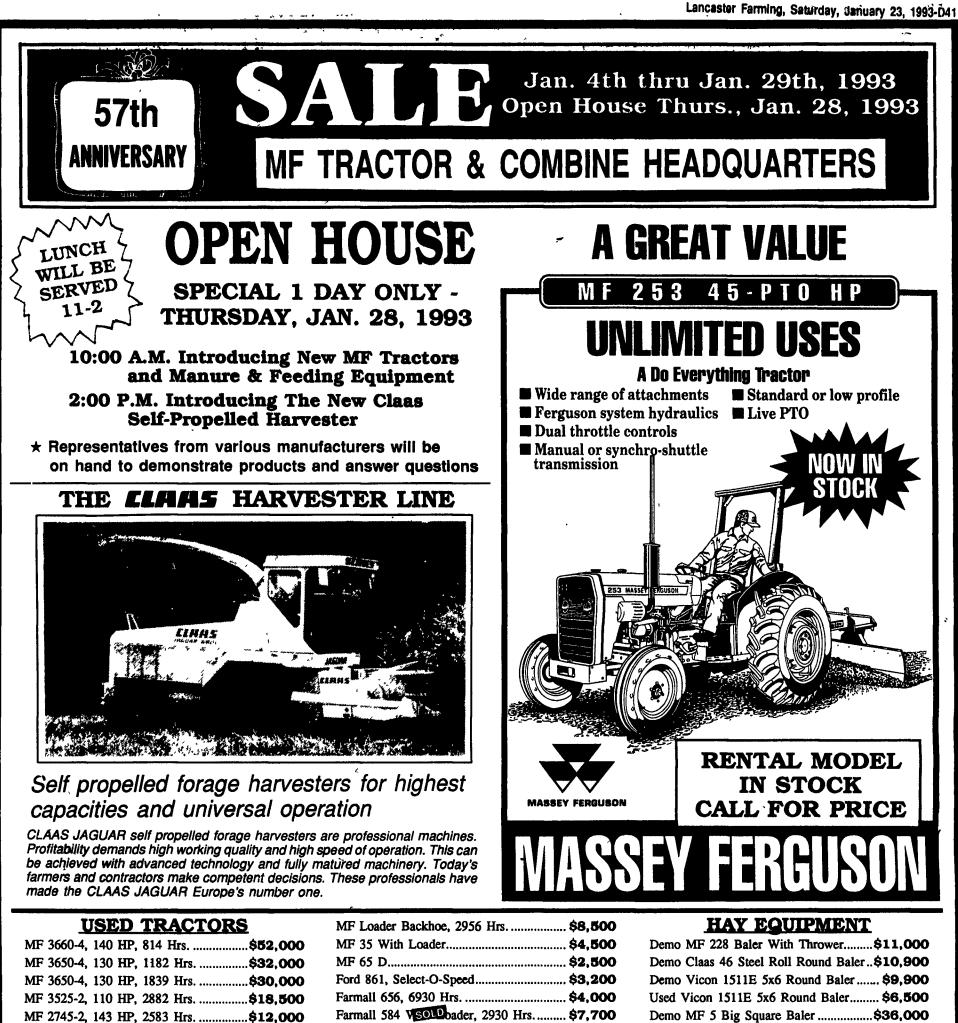

## **M.M. WEAVER & SONS, INC.** Phone: (717) 656-2321 Leola, PA 17540

Located 4 miles West of New Holland on Rt. 23.1 miles Northeast of Leola on the No. Groffdale Rd. 1 mile on the right opposite Groffdale Mennonite Church